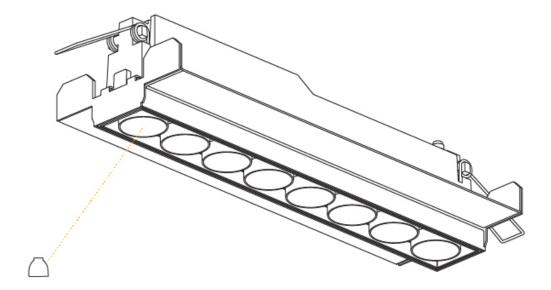

# **MAGIQ 8 CELL TRIMLESS**

| Λ | 2  | _ | 1 | 2  | Λ |   |
|---|----|---|---|----|---|---|
| н | .5 | Э | 1 | .5 | u | - |

Temperature Options

1.To build a product code in our configurator select the specify button on the base model # product page