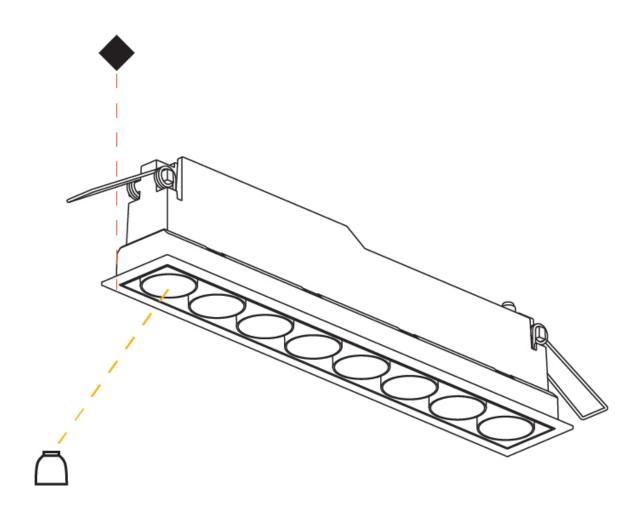

# **MAGIQ 8 CELL RECESSED**

| A35145- | - |  |
|---------|---|--|
|         |   |  |

base number Temperature (Diamond)

Options Options

1.To build a product code in our configurator select the specify button on the base model # product page

### **GENERAL**

| Series: Magiq              |  |
|----------------------------|--|
| Subseries: Magiq 8 Cell    |  |
| Brand: Prolicht            |  |
| Division: Architectural    |  |
| Mounting Type: Recessed    |  |
| Mounting Location: Ceiling |  |
| Subcategory: Downlight     |  |

| Division: Architectural                                                                                                                                                                                                                                                                                                                                                                                                                                                                                                                                                                                                                                                                                                                                                                                                                                                                                                                                                                                                                                                                                                                                                                                                                                                                                                                                                                                                                                                                                                                                                                                                                                                                                                                                                                                                                                                                                                                                                                                                                                                                                              |
|----------------------------------------------------------------------------------------------------------------------------------------------------------------------------------------------------------------------------------------------------------------------------------------------------------------------------------------------------------------------------------------------------------------------------------------------------------------------------------------------------------------------------------------------------------------------------------------------------------------------------------------------------------------------------------------------------------------------------------------------------------------------------------------------------------------------------------------------------------------------------------------------------------------------------------------------------------------------------------------------------------------------------------------------------------------------------------------------------------------------------------------------------------------------------------------------------------------------------------------------------------------------------------------------------------------------------------------------------------------------------------------------------------------------------------------------------------------------------------------------------------------------------------------------------------------------------------------------------------------------------------------------------------------------------------------------------------------------------------------------------------------------------------------------------------------------------------------------------------------------------------------------------------------------------------------------------------------------------------------------------------------------------------------------------------------------------------------------------------------------|
| Mounting Type: Recessed                                                                                                                                                                                                                                                                                                                                                                                                                                                                                                                                                                                                                                                                                                                                                                                                                                                                                                                                                                                                                                                                                                                                                                                                                                                                                                                                                                                                                                                                                                                                                                                                                                                                                                                                                                                                                                                                                                                                                                                                                                                                                              |
| Mounting Location: Ceiling                                                                                                                                                                                                                                                                                                                                                                                                                                                                                                                                                                                                                                                                                                                                                                                                                                                                                                                                                                                                                                                                                                                                                                                                                                                                                                                                                                                                                                                                                                                                                                                                                                                                                                                                                                                                                                                                                                                                                                                                                                                                                           |
| Subcategory: Downlight                                                                                                                                                                                                                                                                                                                                                                                                                                                                                                                                                                                                                                                                                                                                                                                                                                                                                                                                                                                                                                                                                                                                                                                                                                                                                                                                                                                                                                                                                                                                                                                                                                                                                                                                                                                                                                                                                                                                                                                                                                                                                               |
| PHYSICAL                                                                                                                                                                                                                                                                                                                                                                                                                                                                                                                                                                                                                                                                                                                                                                                                                                                                                                                                                                                                                                                                                                                                                                                                                                                                                                                                                                                                                                                                                                                                                                                                                                                                                                                                                                                                                                                                                                                                                                                                                                                                                                             |
| Shape: Rectangle                                                                                                                                                                                                                                                                                                                                                                                                                                                                                                                                                                                                                                                                                                                                                                                                                                                                                                                                                                                                                                                                                                                                                                                                                                                                                                                                                                                                                                                                                                                                                                                                                                                                                                                                                                                                                                                                                                                                                                                                                                                                                                     |
| Length (mm): 277                                                                                                                                                                                                                                                                                                                                                                                                                                                                                                                                                                                                                                                                                                                                                                                                                                                                                                                                                                                                                                                                                                                                                                                                                                                                                                                                                                                                                                                                                                                                                                                                                                                                                                                                                                                                                                                                                                                                                                                                                                                                                                     |
| Length (in): 10 $\frac{7}{8}$                                                                                                                                                                                                                                                                                                                                                                                                                                                                                                                                                                                                                                                                                                                                                                                                                                                                                                                                                                                                                                                                                                                                                                                                                                                                                                                                                                                                                                                                                                                                                                                                                                                                                                                                                                                                                                                                                                                                                                                                                                                                                        |
| Width (mm): 45                                                                                                                                                                                                                                                                                                                                                                                                                                                                                                                                                                                                                                                                                                                                                                                                                                                                                                                                                                                                                                                                                                                                                                                                                                                                                                                                                                                                                                                                                                                                                                                                                                                                                                                                                                                                                                                                                                                                                                                                                                                                                                       |
| Width (in): 1 3/4                                                                                                                                                                                                                                                                                                                                                                                                                                                                                                                                                                                                                                                                                                                                                                                                                                                                                                                                                                                                                                                                                                                                                                                                                                                                                                                                                                                                                                                                                                                                                                                                                                                                                                                                                                                                                                                                                                                                                                                                                                                                                                    |
| Height (mm): 64                                                                                                                                                                                                                                                                                                                                                                                                                                                                                                                                                                                                                                                                                                                                                                                                                                                                                                                                                                                                                                                                                                                                                                                                                                                                                                                                                                                                                                                                                                                                                                                                                                                                                                                                                                                                                                                                                                                                                                                                                                                                                                      |
| Height (in): 2 ½                                                                                                                                                                                                                                                                                                                                                                                                                                                                                                                                                                                                                                                                                                                                                                                                                                                                                                                                                                                                                                                                                                                                                                                                                                                                                                                                                                                                                                                                                                                                                                                                                                                                                                                                                                                                                                                                                                                                                                                                                                                                                                     |
| Ceiling Thickness (mm): 10 / 12.5 / 15 / 25 / 30                                                                                                                                                                                                                                                                                                                                                                                                                                                                                                                                                                                                                                                                                                                                                                                                                                                                                                                                                                                                                                                                                                                                                                                                                                                                                                                                                                                                                                                                                                                                                                                                                                                                                                                                                                                                                                                                                                                                                                                                                                                                     |
| Ceiling Thickness (in): 3/8 or 1/2 or 9/16 or 1 or 1 3/16                                                                                                                                                                                                                                                                                                                                                                                                                                                                                                                                                                                                                                                                                                                                                                                                                                                                                                                                                                                                                                                                                                                                                                                                                                                                                                                                                                                                                                                                                                                                                                                                                                                                                                                                                                                                                                                                                                                                                                                                                                                            |
| Min. Recessing Depth (mm): 100                                                                                                                                                                                                                                                                                                                                                                                                                                                                                                                                                                                                                                                                                                                                                                                                                                                                                                                                                                                                                                                                                                                                                                                                                                                                                                                                                                                                                                                                                                                                                                                                                                                                                                                                                                                                                                                                                                                                                                                                                                                                                       |
| Min. Recessing Depth (in): 3 15/16                                                                                                                                                                                                                                                                                                                                                                                                                                                                                                                                                                                                                                                                                                                                                                                                                                                                                                                                                                                                                                                                                                                                                                                                                                                                                                                                                                                                                                                                                                                                                                                                                                                                                                                                                                                                                                                                                                                                                                                                                                                                                   |
| Light Distribution: Downlight                                                                                                                                                                                                                                                                                                                                                                                                                                                                                                                                                                                                                                                                                                                                                                                                                                                                                                                                                                                                                                                                                                                                                                                                                                                                                                                                                                                                                                                                                                                                                                                                                                                                                                                                                                                                                                                                                                                                                                                                                                                                                        |
| Weight (kg): 0.518                                                                                                                                                                                                                                                                                                                                                                                                                                                                                                                                                                                                                                                                                                                                                                                                                                                                                                                                                                                                                                                                                                                                                                                                                                                                                                                                                                                                                                                                                                                                                                                                                                                                                                                                                                                                                                                                                                                                                                                                                                                                                                   |
| Weight (lbs): 1.14                                                                                                                                                                                                                                                                                                                                                                                                                                                                                                                                                                                                                                                                                                                                                                                                                                                                                                                                                                                                                                                                                                                                                                                                                                                                                                                                                                                                                                                                                                                                                                                                                                                                                                                                                                                                                                                                                                                                                                                                                                                                                                   |
| eq:fixed-finish: SSR / BKV / CWI / CRY / HAB / LAG / UFT / ITA / RUA / RUR / MIC / FTG / MYG / TWT / LOD / PUS / FRO / FUP / KIA / POP / BLS / SPG / MAG / RUB |
|                                                                                                                                                                                                                                                                                                                                                                                                                                                                                                                                                                                                                                                                                                                                                                                                                                                                                                                                                                                                                                                                                                                                                                                                                                                                                                                                                                                                                                                                                                                                                                                                                                                                                                                                                                                                                                                                                                                                                                                                                                                                                                                      |

Fixture Material: Aluminum Die Cast Cut-out Measurements: 270mm / 10 5/8" x 38mm / 1 1/2"

MEY / GOH / GUM / CHC / COM / ABZ / JAG / OBR / MOS / ROR