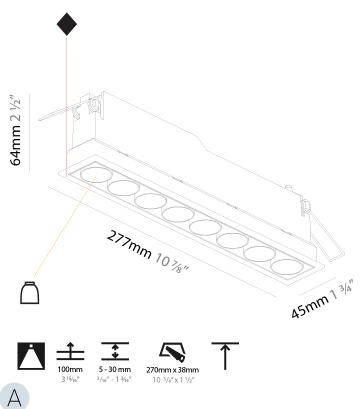

# **MAGIQ 8 CELL RECESSED**

| A35145- | - |  |
|---------|---|--|
|         |   |  |

base number Temperature (Diamond)

Options Options

1.To build a product code in our configurator select the specify button on the base model # product page

### **GENERAL**

| Series: Magiq              |  |
|----------------------------|--|
| Subseries: Magiq 8 Cell    |  |
| Brand: Prolicht            |  |
| Division: Architectural    |  |
| Mounting Type: Recessed    |  |
| Mounting Location: Ceiling |  |
| Subcategory: Downlight     |  |

| Division: Architectural                                                                                                                                                                                                                                                                                                                                                                                                                                                                                                                                                                                                                                                                                                                                                                                                                                                                                                                                                                                                                                                                                                                                                                                                                                                                                                                                                                                                                                                                                                                                                                                                                                                                                                                                                                                                                                                                                                                                                                                                                                                                                              |
|----------------------------------------------------------------------------------------------------------------------------------------------------------------------------------------------------------------------------------------------------------------------------------------------------------------------------------------------------------------------------------------------------------------------------------------------------------------------------------------------------------------------------------------------------------------------------------------------------------------------------------------------------------------------------------------------------------------------------------------------------------------------------------------------------------------------------------------------------------------------------------------------------------------------------------------------------------------------------------------------------------------------------------------------------------------------------------------------------------------------------------------------------------------------------------------------------------------------------------------------------------------------------------------------------------------------------------------------------------------------------------------------------------------------------------------------------------------------------------------------------------------------------------------------------------------------------------------------------------------------------------------------------------------------------------------------------------------------------------------------------------------------------------------------------------------------------------------------------------------------------------------------------------------------------------------------------------------------------------------------------------------------------------------------------------------------------------------------------------------------|
| Mounting Type: Recessed                                                                                                                                                                                                                                                                                                                                                                                                                                                                                                                                                                                                                                                                                                                                                                                                                                                                                                                                                                                                                                                                                                                                                                                                                                                                                                                                                                                                                                                                                                                                                                                                                                                                                                                                                                                                                                                                                                                                                                                                                                                                                              |
| Mounting Location: Ceiling                                                                                                                                                                                                                                                                                                                                                                                                                                                                                                                                                                                                                                                                                                                                                                                                                                                                                                                                                                                                                                                                                                                                                                                                                                                                                                                                                                                                                                                                                                                                                                                                                                                                                                                                                                                                                                                                                                                                                                                                                                                                                           |
| Subcategory: Downlight                                                                                                                                                                                                                                                                                                                                                                                                                                                                                                                                                                                                                                                                                                                                                                                                                                                                                                                                                                                                                                                                                                                                                                                                                                                                                                                                                                                                                                                                                                                                                                                                                                                                                                                                                                                                                                                                                                                                                                                                                                                                                               |
| PHYSICAL                                                                                                                                                                                                                                                                                                                                                                                                                                                                                                                                                                                                                                                                                                                                                                                                                                                                                                                                                                                                                                                                                                                                                                                                                                                                                                                                                                                                                                                                                                                                                                                                                                                                                                                                                                                                                                                                                                                                                                                                                                                                                                             |
| Shape: Rectangle                                                                                                                                                                                                                                                                                                                                                                                                                                                                                                                                                                                                                                                                                                                                                                                                                                                                                                                                                                                                                                                                                                                                                                                                                                                                                                                                                                                                                                                                                                                                                                                                                                                                                                                                                                                                                                                                                                                                                                                                                                                                                                     |
| Length (mm): 277                                                                                                                                                                                                                                                                                                                                                                                                                                                                                                                                                                                                                                                                                                                                                                                                                                                                                                                                                                                                                                                                                                                                                                                                                                                                                                                                                                                                                                                                                                                                                                                                                                                                                                                                                                                                                                                                                                                                                                                                                                                                                                     |
| Length (in): 10 $\frac{7}{8}$                                                                                                                                                                                                                                                                                                                                                                                                                                                                                                                                                                                                                                                                                                                                                                                                                                                                                                                                                                                                                                                                                                                                                                                                                                                                                                                                                                                                                                                                                                                                                                                                                                                                                                                                                                                                                                                                                                                                                                                                                                                                                        |
| Width (mm): 45                                                                                                                                                                                                                                                                                                                                                                                                                                                                                                                                                                                                                                                                                                                                                                                                                                                                                                                                                                                                                                                                                                                                                                                                                                                                                                                                                                                                                                                                                                                                                                                                                                                                                                                                                                                                                                                                                                                                                                                                                                                                                                       |
| Width (in): 1 3/4                                                                                                                                                                                                                                                                                                                                                                                                                                                                                                                                                                                                                                                                                                                                                                                                                                                                                                                                                                                                                                                                                                                                                                                                                                                                                                                                                                                                                                                                                                                                                                                                                                                                                                                                                                                                                                                                                                                                                                                                                                                                                                    |
| Height (mm): 64                                                                                                                                                                                                                                                                                                                                                                                                                                                                                                                                                                                                                                                                                                                                                                                                                                                                                                                                                                                                                                                                                                                                                                                                                                                                                                                                                                                                                                                                                                                                                                                                                                                                                                                                                                                                                                                                                                                                                                                                                                                                                                      |
| Height (in): 2 ½                                                                                                                                                                                                                                                                                                                                                                                                                                                                                                                                                                                                                                                                                                                                                                                                                                                                                                                                                                                                                                                                                                                                                                                                                                                                                                                                                                                                                                                                                                                                                                                                                                                                                                                                                                                                                                                                                                                                                                                                                                                                                                     |
| Ceiling Thickness (mm): 10 / 12.5 / 15 / 25 / 30                                                                                                                                                                                                                                                                                                                                                                                                                                                                                                                                                                                                                                                                                                                                                                                                                                                                                                                                                                                                                                                                                                                                                                                                                                                                                                                                                                                                                                                                                                                                                                                                                                                                                                                                                                                                                                                                                                                                                                                                                                                                     |
| Ceiling Thickness (in): 3/8 or 1/2 or 9/16 or 1 or 1 3/16                                                                                                                                                                                                                                                                                                                                                                                                                                                                                                                                                                                                                                                                                                                                                                                                                                                                                                                                                                                                                                                                                                                                                                                                                                                                                                                                                                                                                                                                                                                                                                                                                                                                                                                                                                                                                                                                                                                                                                                                                                                            |
| Min. Recessing Depth (mm): 100                                                                                                                                                                                                                                                                                                                                                                                                                                                                                                                                                                                                                                                                                                                                                                                                                                                                                                                                                                                                                                                                                                                                                                                                                                                                                                                                                                                                                                                                                                                                                                                                                                                                                                                                                                                                                                                                                                                                                                                                                                                                                       |
| Min. Recessing Depth (in): 3 15/16                                                                                                                                                                                                                                                                                                                                                                                                                                                                                                                                                                                                                                                                                                                                                                                                                                                                                                                                                                                                                                                                                                                                                                                                                                                                                                                                                                                                                                                                                                                                                                                                                                                                                                                                                                                                                                                                                                                                                                                                                                                                                   |
| Light Distribution: Downlight                                                                                                                                                                                                                                                                                                                                                                                                                                                                                                                                                                                                                                                                                                                                                                                                                                                                                                                                                                                                                                                                                                                                                                                                                                                                                                                                                                                                                                                                                                                                                                                                                                                                                                                                                                                                                                                                                                                                                                                                                                                                                        |
| Weight (kg): 0.518                                                                                                                                                                                                                                                                                                                                                                                                                                                                                                                                                                                                                                                                                                                                                                                                                                                                                                                                                                                                                                                                                                                                                                                                                                                                                                                                                                                                                                                                                                                                                                                                                                                                                                                                                                                                                                                                                                                                                                                                                                                                                                   |
| Weight (lbs): 1.14                                                                                                                                                                                                                                                                                                                                                                                                                                                                                                                                                                                                                                                                                                                                                                                                                                                                                                                                                                                                                                                                                                                                                                                                                                                                                                                                                                                                                                                                                                                                                                                                                                                                                                                                                                                                                                                                                                                                                                                                                                                                                                   |
| eq:fixed-finish: SSR / BKV / CWI / CRY / HAB / LAG / UFT / ITA / RUA / RUR / MIC / FTG / MYG / TWT / LOD / PUS / FRO / FUP / KIA / POP / BLS / SPG / MAG / RUB |
|                                                                                                                                                                                                                                                                                                                                                                                                                                                                                                                                                                                                                                                                                                                                                                                                                                                                                                                                                                                                                                                                                                                                                                                                                                                                                                                                                                                                                                                                                                                                                                                                                                                                                                                                                                                                                                                                                                                                                                                                                                                                                                                      |

Fixture Material: Aluminum Die Cast Cut-out Measurements: 270mm / 10 5/8" x 38mm / 1 1/2"

MEY / GOH / GUM / CHC / COM / ABZ / JAG / OBR / MOS / ROR