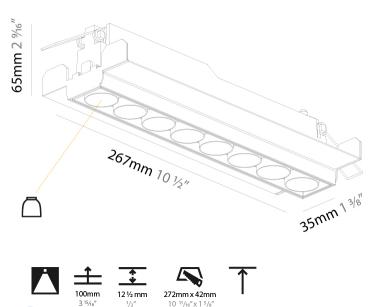

| Brand: Prolicht                                         |
|---------------------------------------------------------|
| Division: Architectural                                 |
| Mounting Type: Trimless                                 |
| Mounting Location: Ceiling                              |
| Subcategory: Downlight                                  |
| PHYSICAL                                                |
| Shape: Rectangle                                        |
| Length (mm): 267                                        |
| Length (in): 10 $\frac{1}{2}$                           |
| Width (mm): 35                                          |
| Width (in): 1 3/8                                       |
| Height (mm): 64                                         |
| Height (in): 2 ½                                        |
| Ceiling Thickness (mm): 12.5                            |
| Ceiling Thickness (in): 1/2                             |
| Min. Recessing Depth (mm): 100                          |
| Min. Recessing Depth (in): 3 15/16                      |
| Weight (kg): 0.737                                      |
| Weight (lbs): 1.61                                      |
| Fixture Finish: BLK / WHI                               |
| Fixture Material: Aluminum Die Cast                     |
| Cut-out Measurements: 272mm / 10 11/16" x 42mm / 1 5/8" |