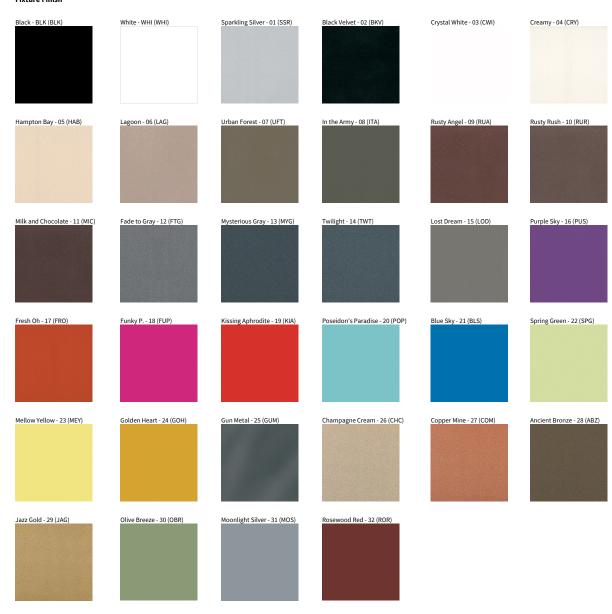

### **MAGIQ**

COLOR FINISH CHART

| PROJECT   |  |  |  |
|-----------|--|--|--|
| TYPE      |  |  |  |
| SPECIFIER |  |  |  |
| QUANTITY  |  |  |  |
| DATE      |  |  |  |

### Fixture Finish

### **Holder Finish**

Digital: Not all screens are calibrated the same, and therefore, colors will appear differently between screens.

Physical: When texture is involved, there will be variations in color, character and tone within a product series and between product families.

Gun Metal: No Gun Metal finish is alike. It combines a mixture of transparent and black color particles which ensures a highly individual effect and no luminaire being identical. Champagne Cream, Copper Mine, Ancient Bronze + Jazz Gold: These finishes have slight fading from specific powder coating production. Each luminaire will slightly vary.